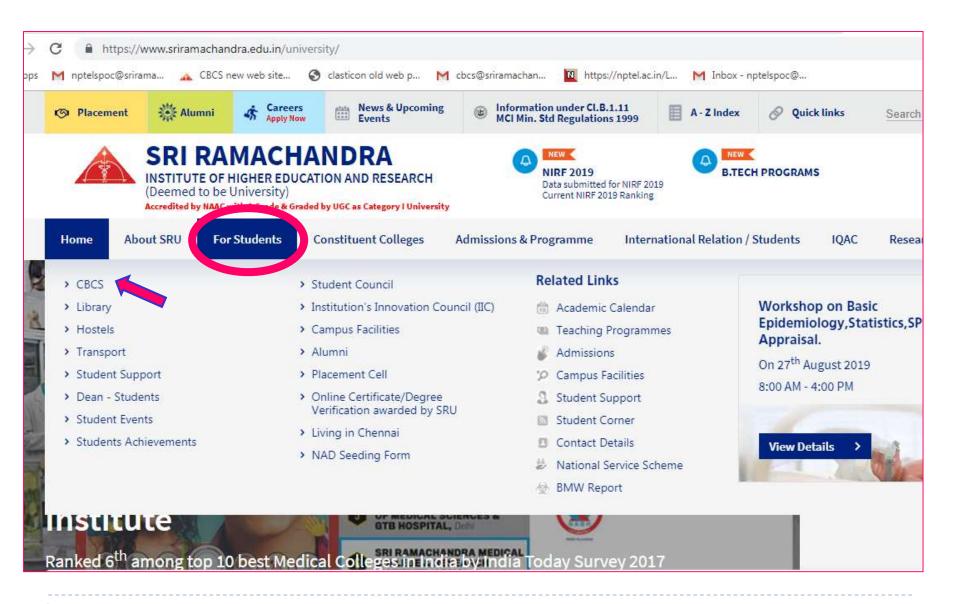

| 1               | Sports & Excercise Sciences                      | 2               |                              |                 |
| Clinical Research                                | 1               | Clinical Research                                | 1               | 76                           |                 |

# Choice Based Credit System (CBCS):

The **CBCS** provides choice for students to select from the prescribed courses (core, elective or minor or soft skill courses).

Course: Usually referred to, as 'papers' is a component of a programme.

The courses should **define** learning objectives and learning outcomes.



# Process of ONLINE registration through website

## Step 1: please open www.sriramachandra.edu.in



# Step 2: Click on For Students and get CBCS link



## **Step 3: Click on Login now**



#### **SRI RAMACHANDRA**

INSTITUTE OF HIGHER EDUCATION AND RESEARCH (Deemed to be University)

Accredited by NAAC with Grade & Graded UGC as Category I University

**CBCS Home** 

< Back to University hor

## Choice Based Credit System(CBCS)

The Choice Based Credit System (CBCS) offers a wide ranging choice for students to opt for courses based on their aptitude and their career goals. This system has been set up to accomplish a holistic learning experience for our students.

#### Download CBCS HandBook

Newly GE, AEC & SE Syllabus

**Download Syllabus** 

Newly Common Core and DE Syllabus

**Download Syllabus** 

#### Register For CBCS

All students are requested to give their course details and choice of elective subjects. Electives will be alloca