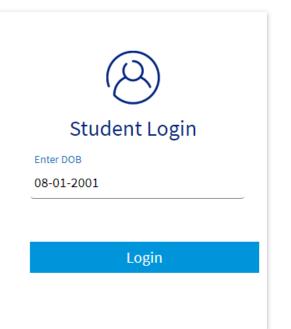

dents are requested to give their course details and choice of elective subjects. Electives will be allocated on a first come first serve basis.





#### **CBCS Office Details**

Coordinator: Prof: R.Sivakumar

Secretary: Ms.Lakshmi

Extn No: 3212

Phone No: 044-45928610

Email id: cbcs@sriramachandra.edu.in

#### **CBCS** Update



Click here to view document

#### NPTEL Registered Student count 2019

Program wise student count in NPTEL

Click here to view document

#### NPTEL Notifications

NPTEL live Workshop, Exam center details, NPTEL Timeline

& Guidelines etc.



#### **Step 4: Enter Enrollment Number**



**CBCS Home** 

< Back to Univer

#### Choice Based Credit System(CBCS)



#### **Step 5: Enter DOB**



**CBCS Home** 

< Back to Univer

#### Choice Based Credit System(CBCS)



#### **Step 6: Enter Email id & Mobile Number**



**CBCS Home** 

< Back to Un

## Choice Based Credit System(CBCS)





# Step 7: You will receive a onetime password to your registered mail id, Mobile



**CBCS Home** 

< Back to University home pa

### Choice Based Credit System(CBCS)





#### Step 8: Create a new password



**CBCS Home** 

< Back to Universit

### Choice Based Credit System(CBCS)



## Step 9: Student login home page- dashboard



**CBCS Home** 





Student Basic Details Academic Details Change Password Previously Chosen Electives

Student Name Student Enroll Number Department PRISCI S R Management G0218004 Student Email Program Barcode Number MBA Hospital & Health Systems S181416 Management Student Mobile Program Level Registration Number PG G0218004 Batch Admiss