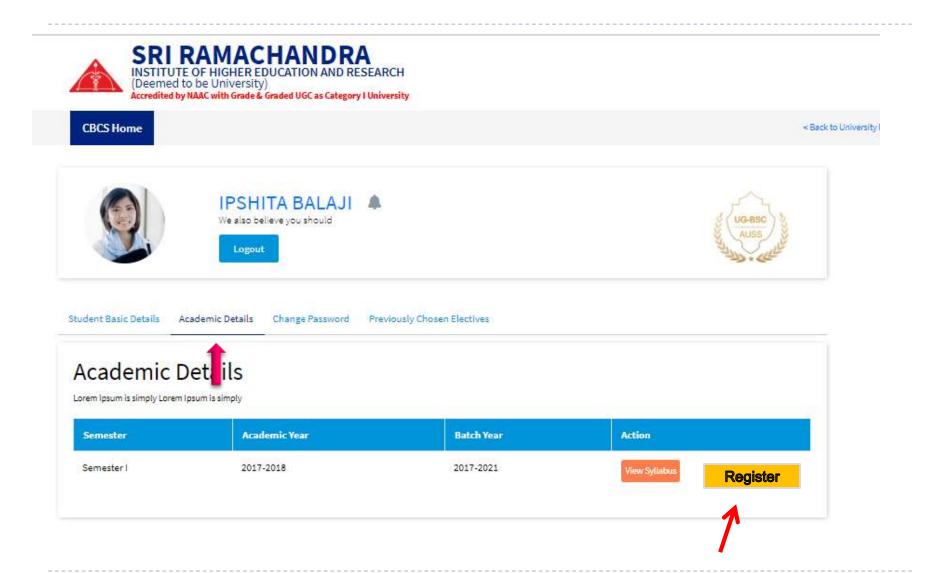

#### **Step 8: Click Register icon**

For any assistance please contact CBCS office 044-4445928610 on working days (from 9 am to 4 pm).

Information on Regulations/ electives/ syllabii for electives or Common core courses- https://digicampus.sriramachandra.edu.in/