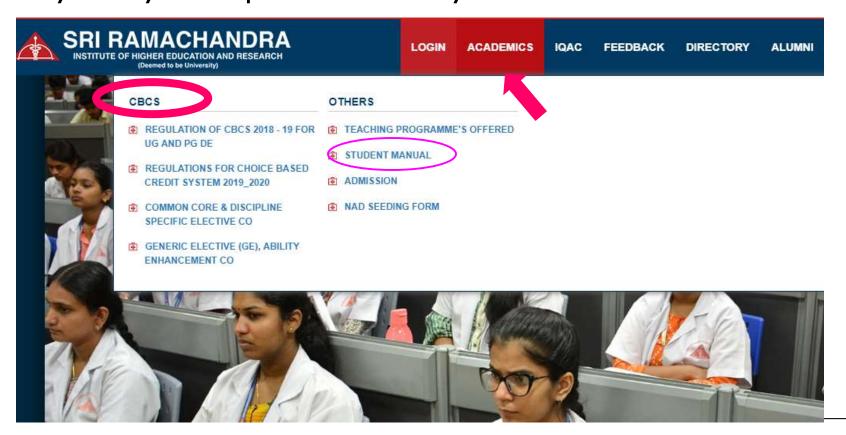

# Step 2: Click on For Students and get CBCS link

## **Step 3: Click on Login now**