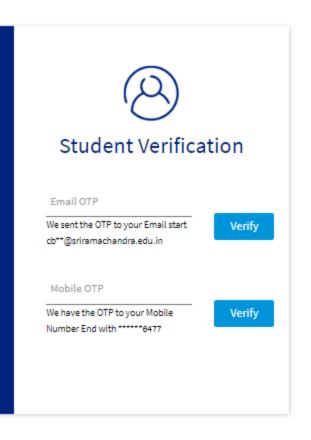

# Step 7: You will receive a onetime password to your registered mail id, Mobile

**CBCS Home** 

< Back to University home pa

### Choice Based Credit System(CBCS)