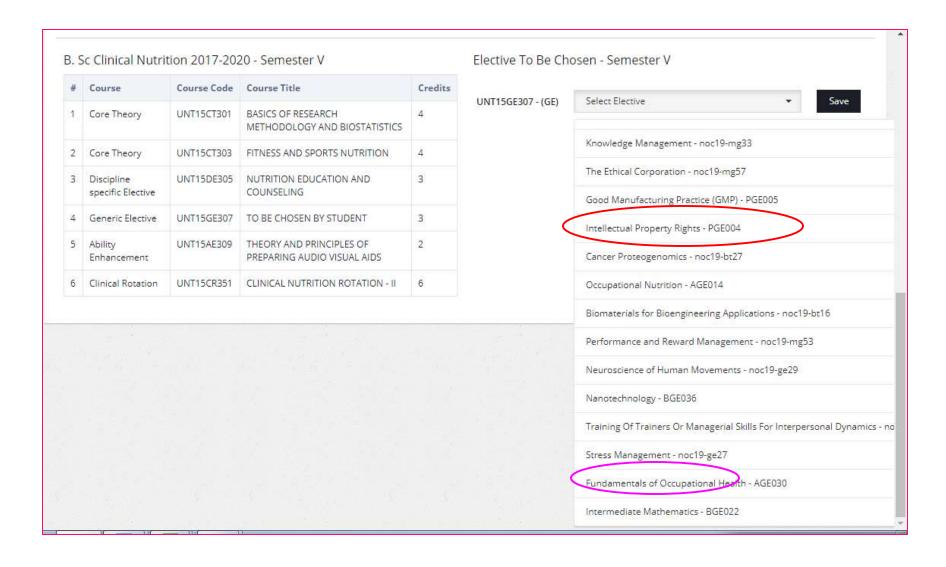

#### Register For CBCS

All students are requested to give their course details and choice of elective subjects. Electives will be allocated on a first come first serve basis.