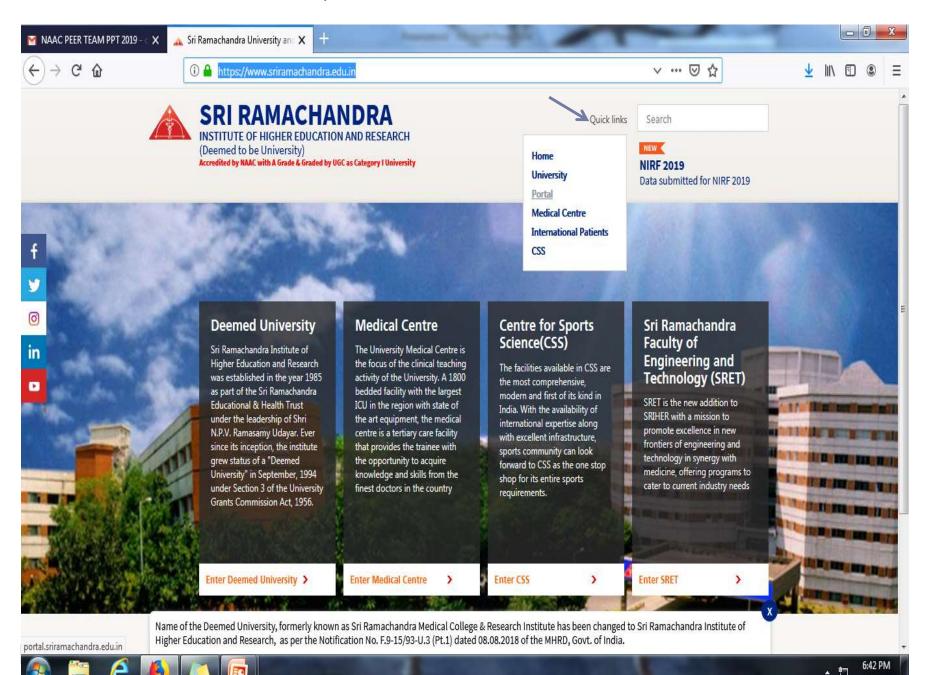

## Step 1: please open www.sriramachandra.edu.in

# Step 2: Click on For Students and get CBCS link