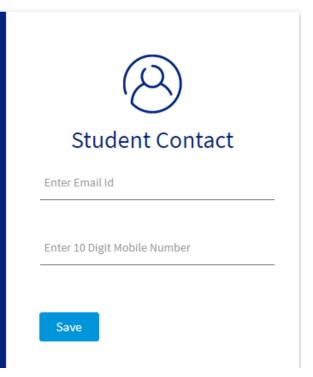

#### **Step 6: Enter Email id & Mobile Number**

**CBCS Home** 

< Back to Un

## Choice Based Credit System(CBCS)