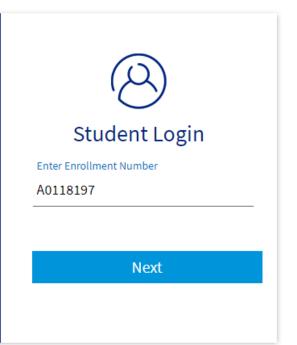

d Syllabus** 

Newly Common Core and DE Syllabus

**Download Syllabus** 

#### Register For CBCS

All students are requested to give their course details and choice of elective subjects. Electives will be allocated on a first come first serve basis.





#### **CBCS Office Details**

Coordinator: Prof: R.Sivakumar

Secretary: Ms.Lakshmi

Extn No: 3212

Phone No: 044-45928610

Email id: cbcs@sriramachandra.edu.in

#### **CBCS** Update



Click here to view document

#### NPTEL Registered Student count 2019

Program wise student count in NPTEL

Click here to view document

#### NPTEL Notifications

NPTEL live Workshop, Exam center details, NPTEL Timeline

& Guidelines etc.



#### **Step 4: Enter Enrollment Number**



**CBCS Home** 

< Back to Univer

#### Choice Based Credit System(CBCS)



#### **Step 5: Enter DOB**



**CBCS Home** 

< Back to Univer

#### Choice Based Credit System(CBCS)



#### **Step 6: Enter Email id & Mobile Number**



**CBCS Home** 

< Back to Un

## Choice Based Credit System(CBCS)





# Step 7: You will receive a onetime password to your registered mail id, Mobile



**CBCS Home** 

< Back to University home pa

### Choice Based Credit System(CBCS)





#### Step 8: Create a new password



**CBCS Home** 

< Back to Universit

### Choice Based Credit System(CBCS)



## Step 9: Student login home page- dashboard



**CBCS Home** 





Student Basic Details Academic Details Change Password Previously Chosen Electives

Student Name Student Enroll Number Department PRISCI S R Management G0218004 Student Email Program Barcode Number MBA Hospital & He