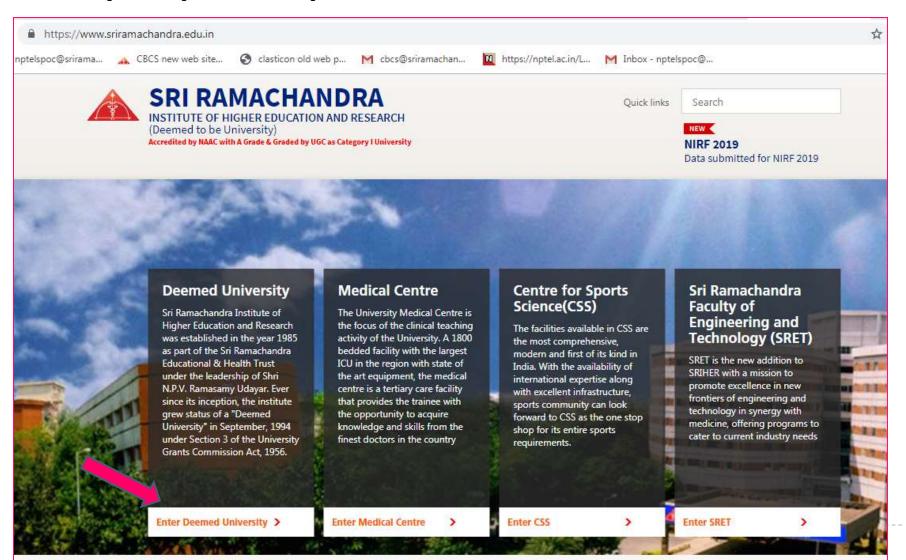

|
| Sports & Excercise Sciences                      | 1               | Sports & Excercise Sciences                      | 2               |                              |                 |
| Clinical Research                                | 1               | Clinical Research                                | 1               | 76                           |                 |

# Choice Based Credit System (CBCS):

The **CBCS** provides choice for students to select from the prescribed courses (core, elective or minor or soft skill courses).

Course: Usually referred to, as 'papers' is a component of a programme.

The courses should **define** learning objectives and learning outcomes.



# Process of ONLINE registration through website

## Step 1: please open www.sriramachandra.edu.in



# Step 2: Click on For Students and get CBCS link



## **Step 3: Click on Login now**



#### **SRI RAMACHANDRA**

INSTITUTE OF HIGHER EDUCATION AND RESEARCH (Deemed to be University)

Accredited by NAAC with Grade & Graded UGC as Category I University

**CBCS Home** 

< Back to University hor

## Choice Based Credit System(CBCS)

The Choice Based Credit System (CBCS) offers a wide ranging choice for students to opt for courses based on their aptitude and their career goals. This system has been set up to accomplish a holistic learning experience for our students.

#### Download CBCS HandBook

Newly GE, AEC & SE Syllabus

**Download Syllabus** 

Newly Common Core and DE Syllabus

**Download Syllabus** 

#### Register For CBCS

All students are requested to give their course details and