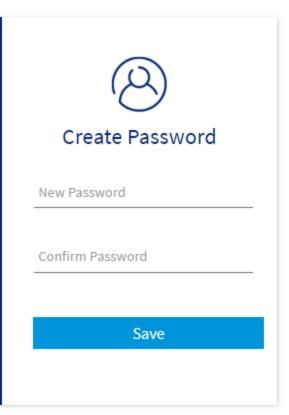

#### Step 8: Create a new password

**CBCS Home** 

< Back to Universit

### Choice Based Credit System(CBCS)